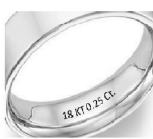

**System Property** 

Power Supply : AC220V/50Hz 200W Working Environment : Temp.  $0^{\circ}C - 50^{\circ}C$ 

Weight : 40Kg

**Marking Samples** 