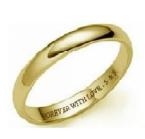

**System Property** 

Power Supply : AC220V/50Hz 200W Working Environment : Temp.  $0^{\circ}C - 50^{\circ}C$ 

Weight : 40Kg

**Marking Samples** 