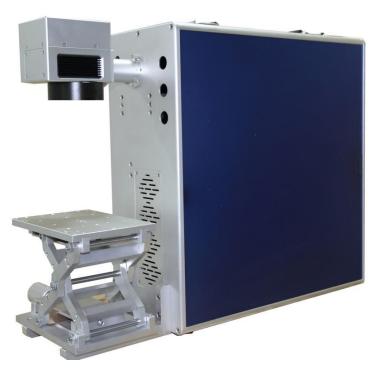

# LASER MARKING MACHINE GOLDMARK - W20

#### Small Size

LM-W20 Mini Laser Marking Machine based on convenient to carry, the whole weight is just 40Kg, which fit at small space

### Low Operating Cost

LM-W20 Mini Laser Marking Machine combines the most advance technology with the most sophisticated parts which are designed to reduce the power loss. High photoelectric conversion efficiency not only improves the work efficient but reduces operating cost.

## Easy to operating

LM-W20 Mini Laser Marking easy to operate just need to control the computer software. You can quickly modify the processing content which greatly improves the work efficiency.

### Easy to operating

LM-W20 Mini Laser Marking frequency almost up to 80 khz extremely fast marking speed to come true its function.

#### **Technical Specification**

Model: LM-W20 Type: Fiber Series

Laser Marking Parameter

Laser : 20W the 4th Generation optical Fiber

Laser Adjustable Frequency : 20KHZ — 80KHZ

Laser Wavelength : 1064nm

**Galvanometer Parameters** 