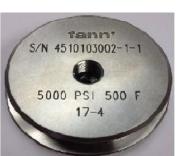

**System Property** 

Power Supply : AC220V/50Hz 200W Working Environment : Temp.  $0^{\circ}C - 50^{\circ}C$ 

Weight : 40Kg

**Marking Samples** 